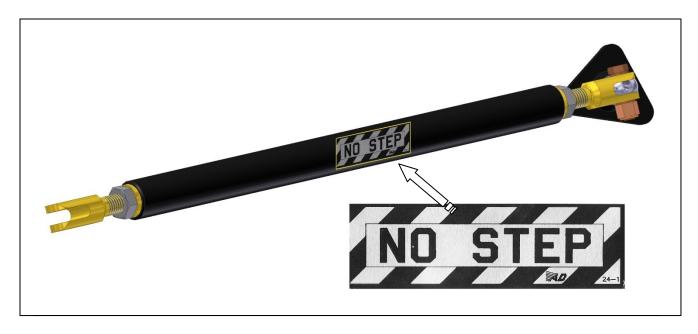

## SUPPLEMENTAL INSTRUCTION

- 1. LOCATE THE PLACARD ON MIDDLE OF A120-20 DRAG BRACE ASSEMBLY IN FULL VIEW OF A STANDING PERSON. (SEE ABOVE FIGURE)
- 2. SURFACE TO WHICH PLACARD IS TO BE APPLIED SHALL BE SMOOTH AND FREE OF DIRT, WAX, MOISTURE OR ANY OTHER KIND OF CONTAMINATOR.
- REMOVE LINER FROM BACK SIDE OF PLACARD.
- 4. APPLY BY FIRMLY PRESSING ONE EDGE OF PLACARD TO THE SURFACE, THEN RUBBING FINGER BACK AND FORTH OVER FACE OF PLACARD PROGRESSIVELY MOVING TOWARD EDGE OF PLACARD THAT IS DETACHED FROM SURFACE.
- 5. FOR BEST RESULTS APPLY PLACARD WHEN TEMPERATURE IS ABOVE 60 DEGREES FAHRENHEIT. ADHESIVE TAKES ONE WEEK TO COMPLETELY SET.