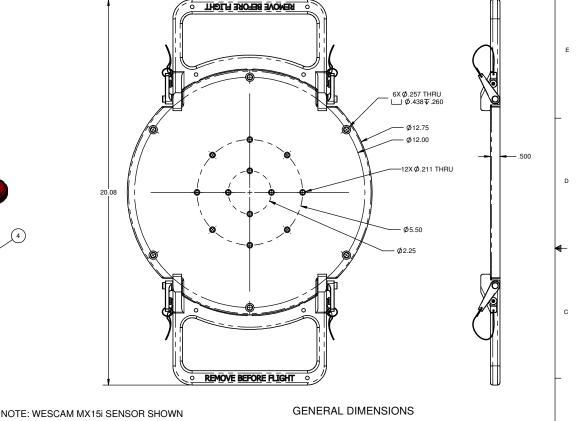

|  | UNLESS OTHERWISE NOTED ALL DIMENSIONS ARE IN INCHES   | DRAWING                                                                                     |            |            |
|--|-------------------------------------------------------|---------------------------------------------------------------------------------------------|------------|------------|
|  |                                                       |                                                                                             | NAME       | DATE       |
|  |                                                       | DRAWN                                                                                       | C. BROUCEK | 01/09/2018 |
|  | TOLERANCES:                                           | CHECKED                                                                                     | C. MEEKER  | 01/XX/2018 |
|  |                                                       | APPROVED                                                                                    | J. MUELLER | 01/XX/2018 |
|  | .X ± .1<br>.XX ± .03<br>.XXX ± .010<br>ANGULAR: ± .5* | PROPRIETARY NOTICE                                                                          |            |            |
|  |                                                       | THIS DRAWING AND SPECIFICATION IS THE PROPERTY OF AIRFILM CAMERA SYSTEMS, INC AND SHALL NOT |            |            |