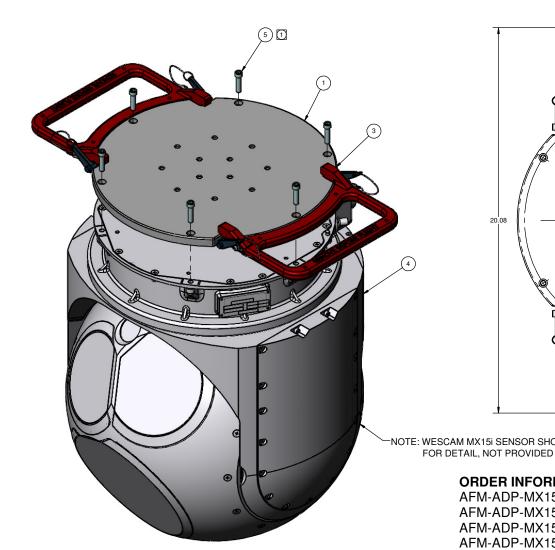

ITEM NO. QTY. PART NUMBER DESCRIPTION AFM-ADP-MX15i-10 (NOT SHOWN) PLATE ADAPTER (THRU HOLES) 1 2 AFM-ADP-MX15I-10-0 (NOT SHOWN) PLATE ADAPTER (CB HOLES) 2 3 CARRY HANDLE ASSEMBLY MX-15I SENSOR - SHOWN FOR DETAIL SENSOR PAYLOAD AS REQUIRED NAS1351C4-16 SHCS (ALTERNATE P/N MS16998-45 OR MS20004H14)

## NOTES:

1 ITEM 6 FOR REFERENCE ONLY - NOT PROVIDED ATTACHMENT HARDWARE. ATTACHMENT HARDWARE IS TO BE DETERMINED BY INSTALLER.

## ORDER INFORMATION:

AFM-ADP-MX15i-1 ADAPTER ASSY (THRU HOLES) AFM-ADP-MX15i-0 ADAPTER ASSY (CB HOLES)

AFM-ADP-MX15i-A1 ADAPTER ASSY (THRU HOLES - W/O CARRY HANDLES) AFM-ADP-MX15i-0A ADAPTER ASSY (CB HOLES - W/O CARRY HANDLES)