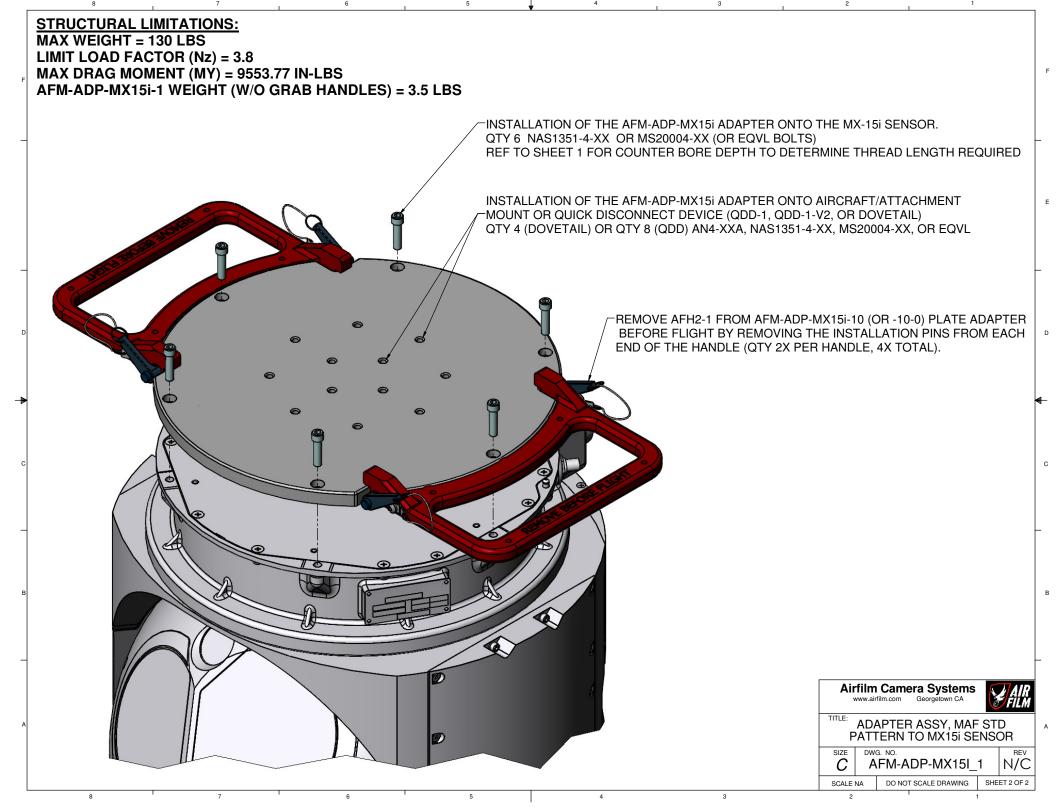

## **Airfilm Camera Systems**

ADAPTER ASSY, MAF STD PATTERN TO MX15i SENSOR

DWG. NO. SIZE CAFM-ADP-MX15I 1

SCALE 1:4 2

N/C DO NOT SCALE DRAWING SHEET 1 OF 2

BREAK ALL SHARP EDGES