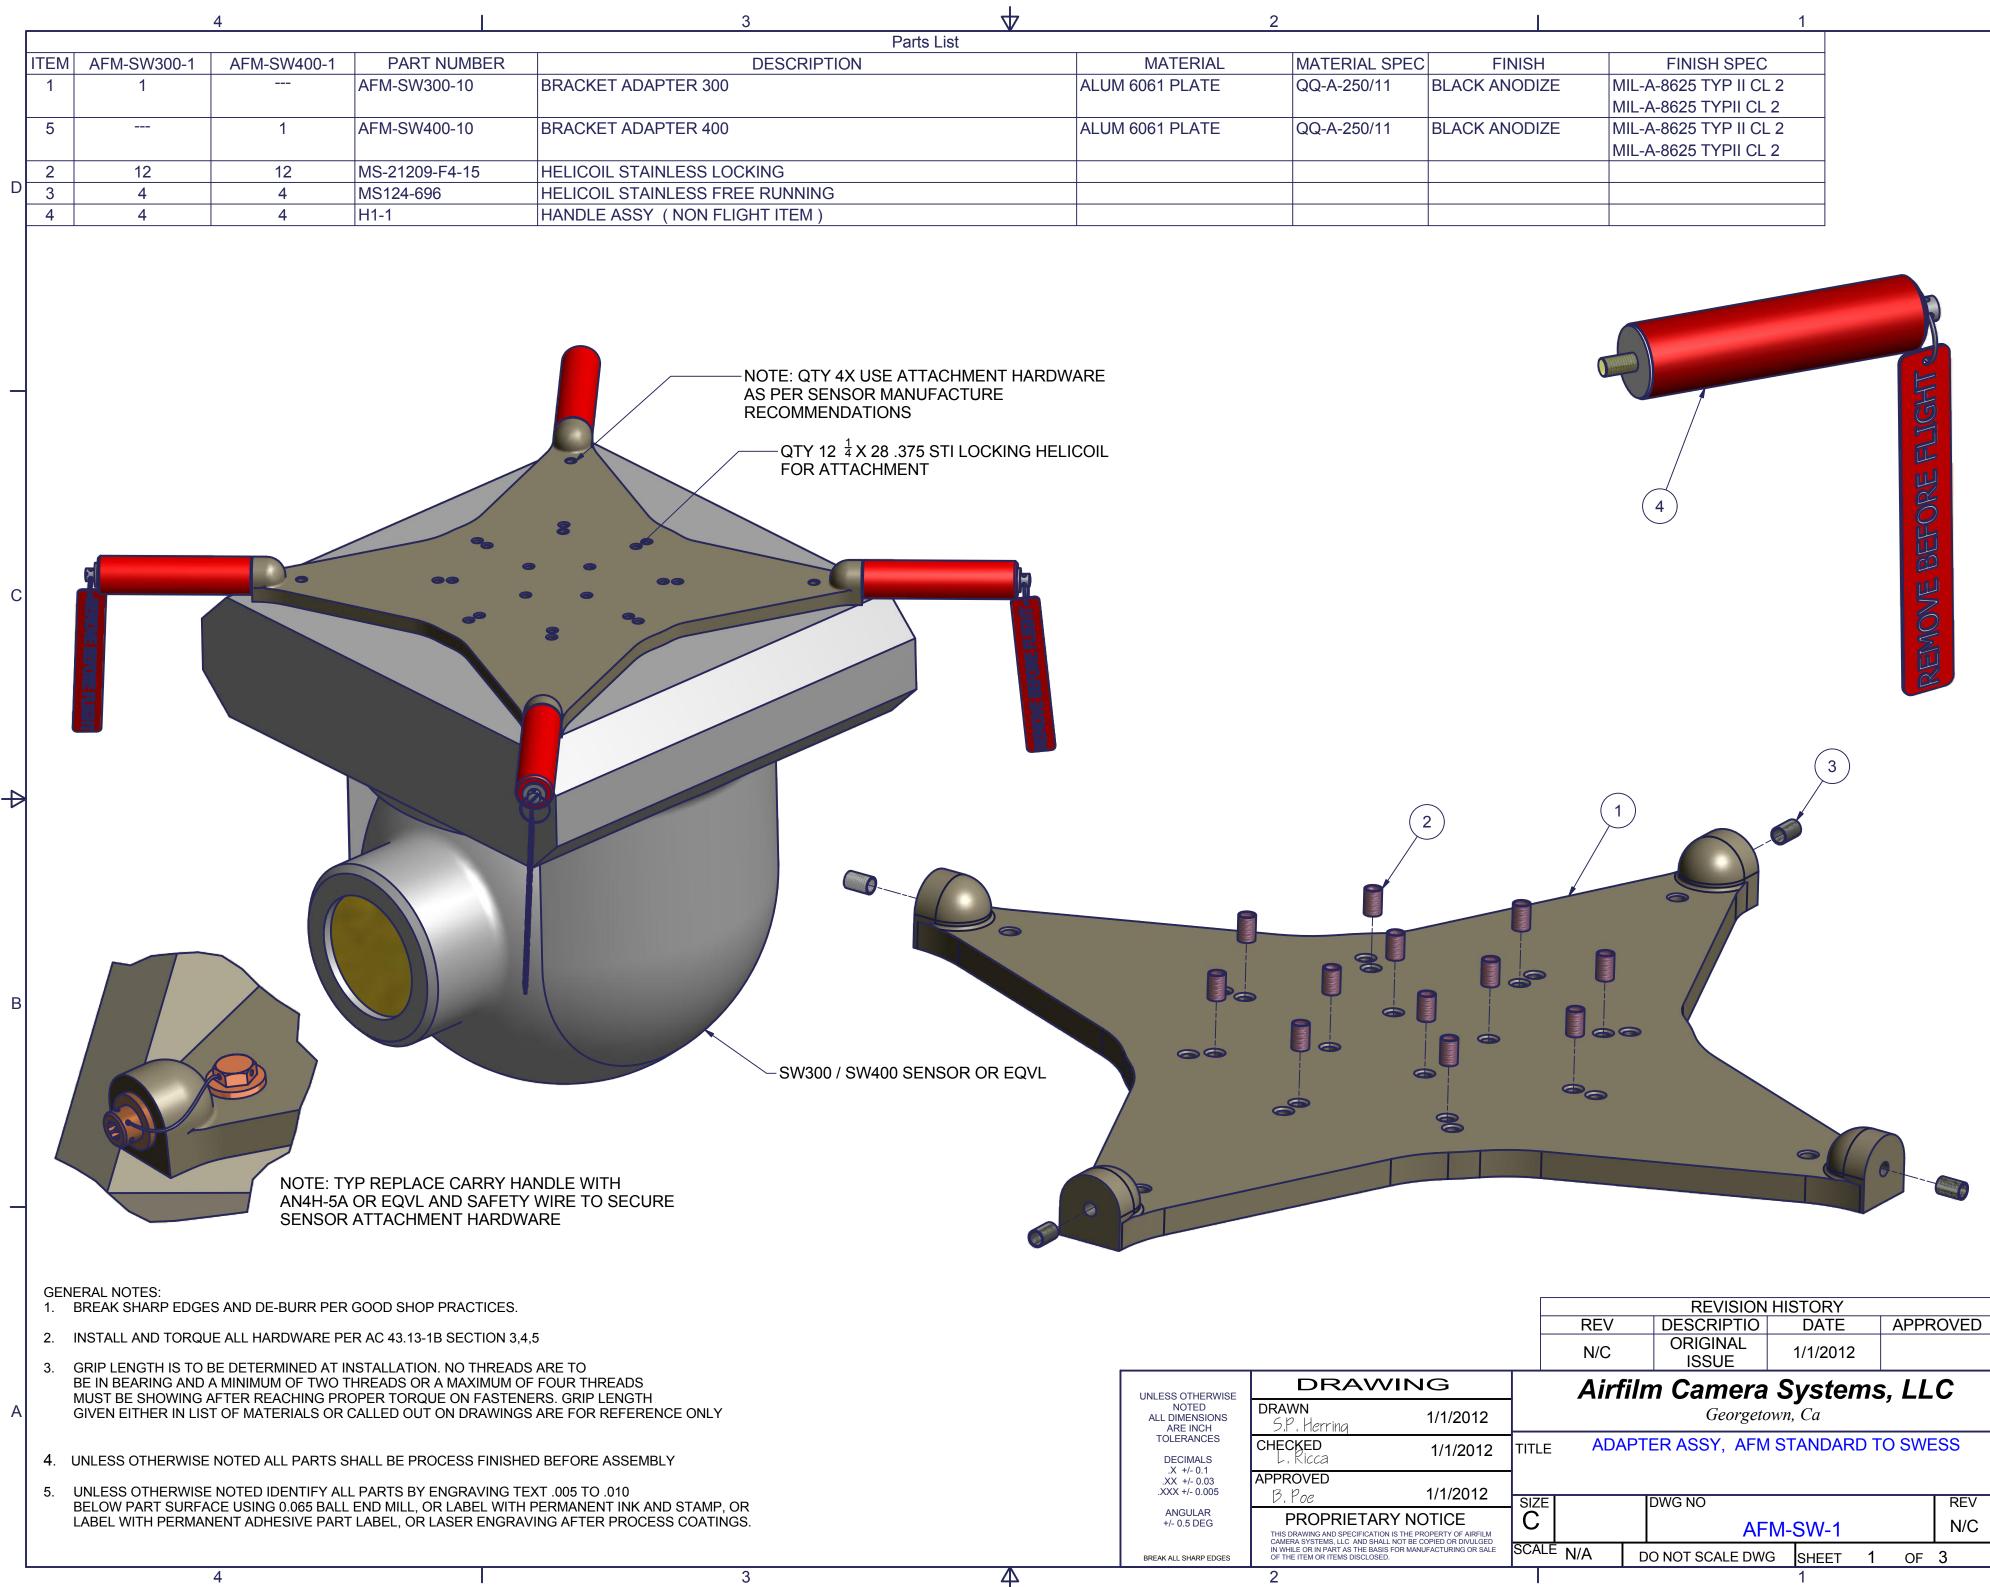

| 2         |               |               | 1                      |
|-----------|---------------|---------------|------------------------|
|           |               |               |                        |
| MATERIAL  | MATERIAL SPEC | FINISH        | FINISH SPEC            |
| 061 PLATE | QQ-A-250/11   | BLACK ANODIZE | MIL-A-8625 TYP II CL 2 |
|           |               |               | MIL-A-8625 TYPII CL 2  |
| 061 PLATE | QQ-A-250/11   | BLACK ANODIZE | MIL-A-8625 TYP II CL 2 |
|           |               |               | MIL-A-8625 TYPII CL 2  |
|           |               |               |                        |
|           |               |               |                        |
|           |               |               |                        |
|           |               |               |                        |

|                                                       |                                                                                                                                              |          |                                         | REVISION HISTORY |           |               |          |    |      |       |   |
|-------------------------------------------------------|----------------------------------------------------------------------------------------------------------------------------------------------|----------|-----------------------------------------|------------------|-----------|---------------|----------|----|------|-------|---|
|                                                       |                                                                                                                                              |          |                                         | REV              | DESC      |               | DATE     |    | APPF | ROVED | 1 |
|                                                       |                                                                                                                                              |          |                                         | N/C              |           | GINAL<br>SSUE | 1/1/2012 |    |      |       |   |
| JNLESS OTHERWISE                                      | DRAWING                                                                                                                                      |          | Airfilm Camera Systems, LLC             |                  |           |               |          |    |      |       |   |
| NOTED<br>ALL DIMENSIONS<br>ARE INCH                   | DRAWN<br>S.P., Herring                                                                                                                       | 1/1/2012 |                                         |                  |           |               |          |    |      |       | А |
| TOLERANCES<br>DECIMALS<br>.X +/- 0.1                  | CHECKED                                                                                                                                      | 1/1/2012 | TITLE ADAPTER ASSY, AFM STANDARD TO SWE |                  |           |               |          |    |      | SS    |   |
| .X +/- 0.1<br>.XX +/- 0.03<br>.XXX +/- 0.005          | APPROVED<br>B. Poe                                                                                                                           | 1/1/2012 | SIZE                                    | SIZE DWG NO RE   |           |               |          |    |      |       | 4 |
| ANGULAR<br>+/- 0.5 DEG                                | PROPRIETARY NOTICE<br>THIS DRAWING AND SPECIFICATION IS THE PROPERTY OF AIRFILM<br>CAMERA SYSTEMS, SLIC, AND SHALL NOT BE COPIED OF DIVULGED |          | С                                       |                  | AFM-SW-1  |               |          |    |      | N/C   |   |
| BREAK ALL SHARP EDGES OF THE ITEM OR ITEMS DISCLOSED. |                                                                                                                                              | SCALE    | N/A                                     | DO NOT S         | SCALE DWG | SHEET         | 1        | OF | 3    |       |   |
|                                                       | 2                                                                                                                                            |          |                                         |                  |           |               | 1        |    |      |       |   |